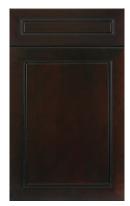

**TRANSITIONAL**



B5 (NEW) Pure

B6 (NEW) Pebble





B7 (NEW) Naval

**H9** Pearl Glazed









Notes: Constructed with ALL-WOOD reversed raised panel door for B5, B6, B7, B8.



Notes: Constructed with plywood center panel for E1, E2.

\*Note: Natural wood characteristics such as gum pockets, streaks and pin knots may be visible, particularly with some of our light paints. These characteristics tend to be more pronounced on the the backs of our drawers and doors.

\*Note: The photography and color samples shown in this brochure have been reproduced as accurately as printing technologies permit and are for representation only. To ensure the highest satisfaction, we strongly recommend you view an actual product sample prior to ordering cabinetry.

### TRANSITIONAL





**K3** Greige



**K8** Espresso

#### **CONTEMPORARY**



Castle Grey



**S1** Java Coffee

Notes: Constructed with ALL-WOOD reversed raised panel door for S8, S5, S1.

#### **TRADITIONAL**



M01 Chocolate Glazed