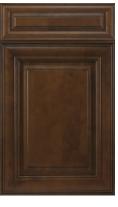

B8.



Notes: Constructed with plywood center panel for E1, E2.

\*Note: Natural wood characteristics such as gum pockets, streaks and pin knots may be visible, particularly with some of our light paints. These characteristics tend to be more pronounced on the the backs of our drawers and doors.

\*Note: The photography and color samples shown in this brochure have been reproduced as accurately as printing technologies permit and are for representation only. To ensure the highest satisfaction, we strongly recommend you view an actual product sample prior to ordering cabinetry.

### TRANSITIONAL





**K3** Greige



**K8** Espresso

#### **CONTEMPORARY**



Castle Grey



**S1** Java Coffee

Notes: Constructed with ALL-WOOD reversed raised panel door for S8, S5, S1.

#### **TRADITIONAL**



M01 Chocolate Glazed