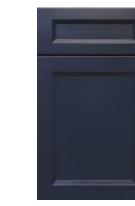

#### **TRANSITIONAL**

B5 (NEW) Pure

B6 (NEW) Pebble

B7 (NEW) Naval

**H9** Pearl Glazed

Notes: Constructed with ALL-WOOD reversed raised panel door for B5, B6, B7, B8.

Notes: Constructed with plywood center panel for E1, E2.