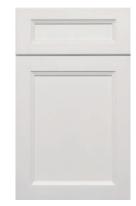

#### **TRANSITIONAL**

B5 (NEW) Pure

B6 (NEW) Pebble

B7 (NEW) Naval

**H9** Pearl Glazed

Notes: Constructed with ALL-WOOD reversed raised panel door for B5, B6, B7, B8.

Notes: Constructed with plywood center panel for E1, E2.