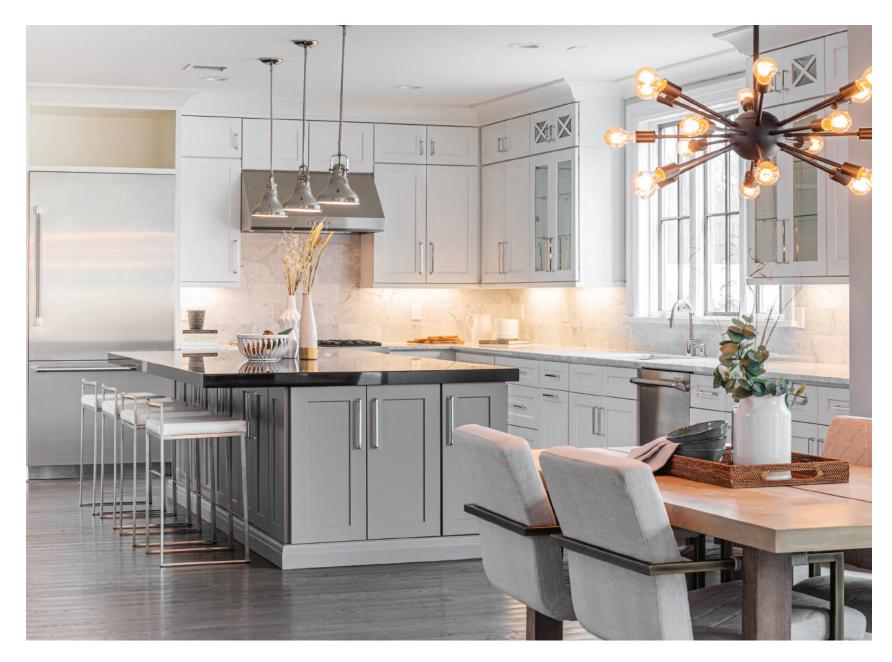

## **High-Quality** Cabinets **At An Affordable Price**

Choose from J&K Cabinetry's full collection of solid-wood doors. We offer a complete selection of handcrafted semi-custom kitchen cabinetry and decorative accessories that will fit your style and budget.

From transitional to contemporary, paint to stain the possibilities are endless. No matter what door combination you choose the end results are the same-a beautiful high-quality kitchen of your dreams at an affordable price.