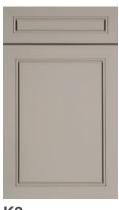

able price.

#### **TRANSITIONAL**



B5 (NEW) Pure

B6 (NEW) Pebble





B7 (NEW) Naval

**H9** Pearl Glazed









Notes: Constructed with ALL-WOOD reversed raised panel door for B5, B6, B7, B8.



Notes: Constructed with plywood center panel for E1, E2.

\*Note: Natural wood characteristics such as gum pockets, streaks and pin knots may be visible, particularly with some of our light paints. These characteristics tend to be more pronounced on the the backs of our drawers and doors.

\*Note: The photography and color samples shown in this brochure have been reproduced as accurately as printing technologies permit and are for representation only. To ensure the highest satisfaction, we strongly recommend you view an actual product sample prior to ordering cabinetry.

### TRANSITIONAL





**K3** Greige



**K8** Espresso

#### **CONTEMPORARY**



Castle Grey



**S1** Java Coffee

Notes: Constructed with ALL-WOOD reversed raised panel door for S8, S5, S1.

#### **TRADITIONAL**



M01 Chocolate Glazed