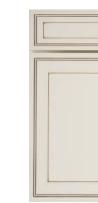

#### **TRANSITIONAL**

B5 (NEW) Pure

B6 (NEW) Pebble

B7 (NEW) Naval

**H9** Pearl Glazed

Notes: Constructed with ALL-WOOD reversed raised panel door for B5, B6, B7, B8.

Notes: Constructed with plywood center panel for E1, E2.