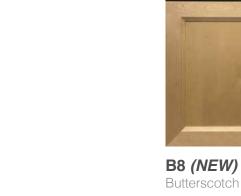

#### **TRANSITIONAL**

B5 (NEW) Pure

B6 (NEW) Pebble

B7 (NEW) Naval

**H9** Pearl Glazed

Notes: Constructed with ALL-WOOD reversed raised panel door for B5, B6, B7, B8.

Notes: Constructed with plywood center panel for E1, E2.