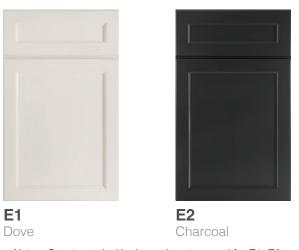

#### **TRANSITIONAL**

B5 (NEW) Pure

B6 (NEW) Pebble

B7 (NEW) Naval

**H9** Pearl Glazed

Notes: Constructed with ALL-WOOD reversed raised panel door for B5, B6, B7, B8.

Notes: Constructed with plywood center panel for E1, E2.