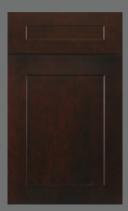

B7 (NEW) Naval

**H9** Pearl Glazed









Notes: Constructed with ALL-WOOD reversed raised panel door for B5, B6, B7, B8.



Notes: Constructed with plywood center panel for E1, E2.

\*Note: Natural wood characteristics such as gum pockets, streaks and pin knots may be visible, particularly with some of our light paints. These characteristics tend to be more pronounced on the the backs of our drawers and doors.

\*Note: The photography and color samples shown in this brochure have been reproduced as accurately as printing technologies permit and are for representation only. To ensure the highest satisfaction, we strongly recommend you view an actual product sample prior to ordering cabinetry.

### TRANSITIONAL





**K3** Greige



**K8** Espresso

#### **CONTEMPORARY**



Castle Grey



**S1** Java Coffee

Notes: Constructed with ALL-WOOD reversed raised panel door for S8, S5, S1.

#### **TRADITIONAL**



M01 Chocolate Glazed