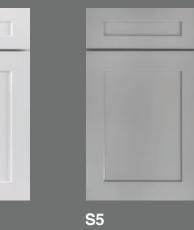

#### **CONTEMPORARY**

Castle Grey

**S1** Java Coffee

Notes: Constructed with ALL-WOOD reversed raised panel door for S8, S5, S1.